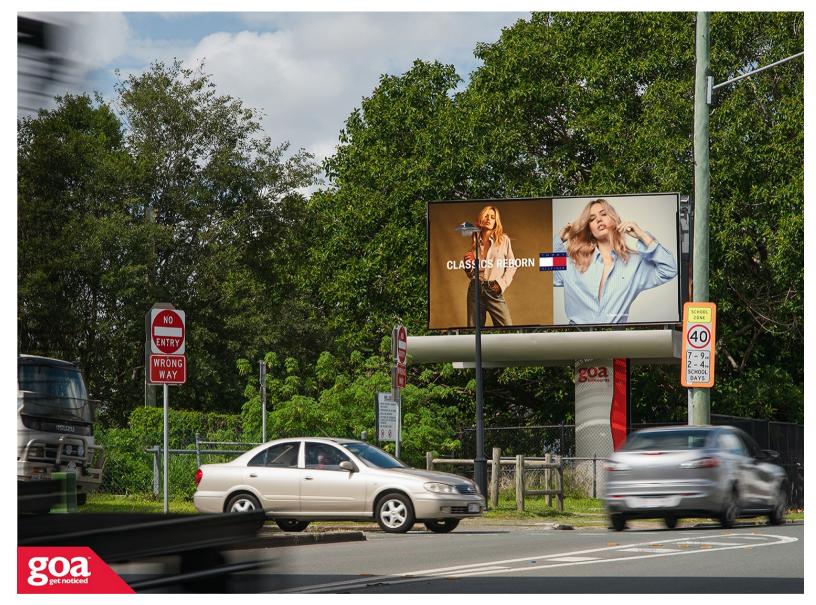

This CLASSIC 6x3m billboard is located in Toombul, this prominent single pole site is situated on the left of the road visible to traffic travelling inbound to Brisbane's CBD. Located within Aviation High School's grounds, this site enjoys clear, head-on viewing from a high volume of passing daily traffic, including many school children and parents.

**Restrictions:** No advertising of alcohol, gambling, immoral content or schools other than Aviation High.

Widdop St, Hendra -Inbound

4011 0009

Brisbane North

6.00m x 3.00m

Illuminated

Pocket Edge